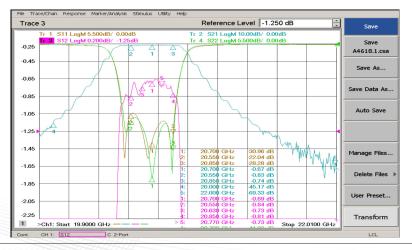

|
| Power Handling           | ≤10W                                                                                      |
| Connectors               | SMA-Female                                                                                |
| Surface Finish           | Black Paint                                                                               |
| Temperature Range        | 10 °C ~ +40 °C                                                                            |
| Net Weight               | 0.355 KG                                                                                  |
| Configuration            | As Below (Size Unit: mm)                                                                  |

## **PRODUCT DIMENSIONS**



## **Test**