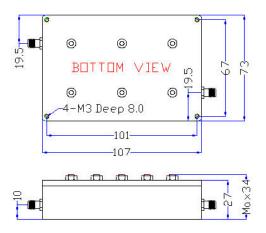

|
| Power Handling           | ≤10W                                                                                      |
| Connectors               | SMA-Female                                                                                |
| Surface Finish           | Black Paint                                                                               |
| Temperature Range        | 10 °C ~ +40 °C                                                                            |
| Net Weight               | 0.355 KG                                                                                  |
| Configuration            | As Below (Size Unit: mm)                                                                  |

## **PRODUCT DIMENSIONS**



## **Test**