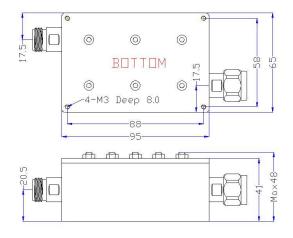

EC Microwave is trademark of Ocean Microwave All rights of respective trademark owners reserved. © EC Microwave 2017

Test



## Cavity Band Pass Filter OBP-902.5-25

Ocean Microwave band-pass filter (Ocean band-pass filter ,, abbreviation : abbreviation : OBP) is a filter that allows waves of specific frequency band to pass through while rejecting other frequency bands.

The product name of this Ocean band-pass filter (OBP) is OBP-902.5-25, its Center Frequency(F0) is 902.5MHz, its Pass Band Bandwidth is 890 ~ 915MHz, its Pass Band Insertion Loss is  $\leq$ 2.0dB, and its Pass Band VSWR is  $\leq$ 1.3:1. Its Stop Band frequency is DC ~ 880MHz & 925 ~ 2000MHz. The Stop Band Rejection is:  $\geq$ 35dB

## **PRODUCT DIMENSIONS**



## **Electrical Specifications**

| Center Frequency (F0)    | 902.5MHz                                                                         |
|--------------------------|----------------------------------------------------------------------------------|
| Pass Band Frequency      | 890 ~ 915MHz                                                                     |
| Pass Band Insertion Loss | ≤2.0dB                                                                           |
| Pass Band Flatness       | ≤1.0dB                                                                           |
| Pass Band VSWR           | ≤1.3:1                                                                           |
| Stop Band Re jection     | ≥35dB @ DC ~ 880MHz<br>≥35dB @ 925 ~ 2000MHz<br>≥15dB @ 885MHz<