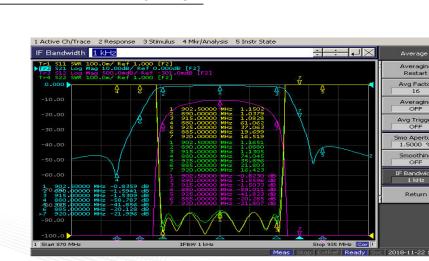

The product name of this Ocean band-pass filter (OBP) is OBP-902.5-25, its Center Frequency(F0) is 902.5MHz, its Pass Band Bandwidth is 890 ~ 915MHz, its Pass Band Insertion Loss is  $\leq$ 2.0dB, and its Pass Band VSWR is  $\leq$ 1.3:1. Its Stop Band frequency is DC ~ 880MHz & 925 ~ 2000MHz. The Stop Band Rejection is:  $\geq$ 35dB

## **Electrical Specifications**

| Center Frequency (F0)    | 902.5MHz                                                                         |
|--------------------------|----------------------------------------------------------------------------------|
| Pass Band Frequency      | 890 ~ 915MHz                                                                     |
| Pass Band Insertion Loss | ≤2.0dB                                                                           |
| Pass Band Flatness       | ≤1.0dB                                                                           |
| Pass Band VSWR           | ≤1.3:1                                                                           |
| Stop Band Re jection     | ≥35dB @ DC ~ 880MHz<br>≥35dB @ 925 ~ 2000MHz<br>≥15dB @ 885MHz<br>≥15dB @ 920MHz |
| Impedance                | 50 ohms                                                                          |
| Power Handling           | ≤20W                                                                             |
| Connectors               | N-Male / N-Female                                                                |
| Surface Finish           | Black Paint                                                                      |
| Temperature Range        | <b>-10°</b> C <b>~ +50</b> °C                                                    |
| Net Weight               | 0.42 KG                                                                          |