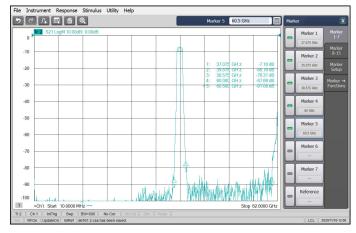

The product name of this Ocean band-pass filter (OBP) is OBP-370500-1000, its Center Frequency(F0) is 37.075GHz , its Pass Band Bandwidth is 1.0GHz (36.575  $\sim$  37.575GHz), its Pass Band Insertion Loss is  $\leq$  1.8dB and its Pass Band VSWR is  $\leq$  1.3:1. Its Stop Bandfrequency is  $\geq$ 65dB @ DC  $\sim$  35.575GHz  $\qquad$   $\geq$ 65dB @ 38.575  $\sim$  60GHz.

## **Electrical Specifications**

| Item                     | Parameters                     |                              |
|--------------------------|--------------------------------|------------------------------|
| Center Frequency(F0)     | 37.075GHz                      |                              |
| Pass Band Bandwidth      | 1.0GHz (36.575 ~ 37.575GHz)    |                              |
| Pass Band Insertion Loss | ≤1.8dB                         |                              |
| Pass Band Ripple         | ≤0.4dB                         |                              |
| Pass Band VSWR           | ≤1.3:1                         |                              |
| Stop Band Rejection      | ≥65dB @ DC ~ 35.575GHz         | ≥65dB @ 38.575 ~ 60GHz       |
| Impedance                | 50 Ohms                        |                              |
| Power Handling           | 5W Max.                        |                              |
| Connectors               | 2.92mm(K)-Female               |                              |
| Surface Finish           | Painted Black                  |                              |
| Temperature Range        | -30°C ~ +70°C                  |                              |
| Material                 | Housing: H62 Copper alloy      | Connectors: Stainless Steel  |
|                          | Cover: H62 Copper alloy        | Other screw: Stainless Steel |
|                          | Tuning screw: H62 Copper alloy |                              |
| Dimensions               | 50*16*7.5mm                    |                              |
| Net weight               | 0.045 KG                       |                              |