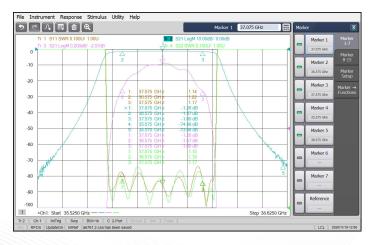

The product name of this Ocean band-pass filter (OBP) is OBP-370500-1000, its Center Frequency(F0) is 37.075GHz , its Pass Band Bandwidth is 1.0GHz (36.575  $\sim$  37.575GHz), its Pass Band Insertion Loss is  $\leq$  1.8dB and its Pass Band VSWR is  $\leq$  1.3:1. Its Stop Bandfrequency is  $\geq$ 65dB @ DC  $\sim$  35.575GHz  $\qquad$   $\geq$ 65dB @ 38.575  $\sim$  60GHz.

## **Electrical Specifications**

| Item                     | Parameters                     |                              |
|--------------------------|--------------------------------|------------------------------|
| Center Frequency(F0)     | 37.075GHz                      |                              |
| Pass Band Bandwidth      | 1.0GHz (36.575 ~ 37.575GHz)    |                              |
| Pass Band Insertion Loss | ≤1.8dB                         |                              |
| Pass Band Ripple         | ≤0.4dB                         |                              |
| Pass Band VSWR           | ≤1.3:1                         |                              |
| Stop Band Rejection      | ≥65dB @ DC ~ 35.575GHz         | ≥65dB @ 38.575 ~ 60GHz       |
| Impedance                | 50 Ohms                        |                              |
| Power Handling           | 5W Max.                        |                              |
| Connectors               | 2.92mm(K)-Female               |                              |
| Surface Finish           | Painted Black                  |                              |
| Temperature Range        | -30°C ~ +70°C                  |                              |
| Material                 | Housing: H62 Copper alloy      | Connectors: Stainless Steel  |
|                          | Cover: H62 Copper alloy        | Other screw: Stainless Steel |
|                          | Tuning screw: H62 Copper alloy |                              |
| Dimensions               | 50*16*7.5mm                    |                              |
| Net weight               | 0.045 KG                       |                              |