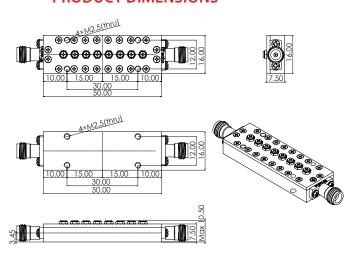

## **PRODUCT DIMENSIONS**

## **Electrical Specifications**

| Item                     | Parameters                     |                              |
|--------------------------|--------------------------------|------------------------------|
| Center Frequency(F0)     | 37.075GHz                      |                              |
| Pass Band Bandwidth      | 1.0GHz (36.575 ~ 37.575GHz)    |                              |
| Pass Band Insertion Loss | ≤1.8dB                         |                              |
| Pass Band Ripple         | ≤0.4dB                         |                              |
| Pass Band VSWR           | ≤1.3:1                         |                              |
| Stop Band Rejection      | ≥65dB @ DC ~ 35.575GHz         | ≥65dB @ 38.575 ~ 60GHz       |
| Impedance                | 50 Ohms                        |                              |
| Power Handling           | 5W Max.                        |                              |
| Connectors               | 2.92mm(K)-Female               |                              |
| Surface Finish           | Painted Black                  |                              |
| Temperature Range        | -30°C ~ +70°C                  |                              |
| Material                 | Housing: H62 Copper alloy      | Connectors: Stainless Steel  |
|                          | Cover: H62 Copper alloy        | Other screw: Stainless Steel |
|                          | Tuning screw: H62 Copper alloy |                              |
| Dimensions               | 50*16*7.5mm                    |                              |
| Net weight               | 0.045 KG                       |                              |