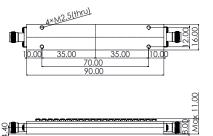

## PRODUCT DIMENSIONS

## **Electrical Specifications**

| Item                     | Parameters                                         |                              |
|--------------------------|----------------------------------------------------|------------------------------|
| Center Frequency(F0)     | 37.5GHz                                            |                              |
| Pass Band Frequency      | 35 ~ 40GHz                                         |                              |
| Pass Band Insertion Loss | ≤2.0dB                                             |                              |
| Pass Band Ripple         | ≤1.1dB                                             |                              |
| Pass Band Return Loss    | ≥15dB                                              |                              |
| Stop Band Rejection      | ≥80dB @ DC ~ 34GHz                                 | ≥80dB @ 41 ~ 54GHz           |
| Impedance                | 50 Ohms                                            |                              |
| Power Handling           | 5W Max.                                            |                              |
| Connectors               | 2.92mm(K)-Female                                   |                              |
| Surface Finish           | Painted Black                                      |                              |
| Temperature Range        | $-30^\circ\!\mathrm{C} \sim +70^\circ\!\mathrm{C}$ |                              |
| Material                 | Housing: H62 Copper alloy                          | Connectors: Stainless Steel  |
|                          | Cover: H62 Copper alloy                            | Other screw: Stainless Steel |
|                          | Tuning screw: H62 Copper alloy                     |                              |
| Dimensions               | 90*16*8mm                                          |                              |
| Net weight               | 0.08 KG                                            |                              |