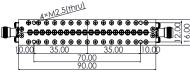

## PRODUCT DIMENSIONS

## **Electrical Specifications**

| Item                     | Parameters                                         |                              |
|--------------------------|----------------------------------------------------|------------------------------|
| Center Frequency(F0)     | 37.5GHz                                            |                              |
| Pass Band Frequency      | 35 ~ 40GHz                                         |                              |
| Pass Band Insertion Loss | ≤2.0dB                                             |                              |
| Pass Band Ripple         | ≤1.1dB                                             |                              |
| Pass Band Return Loss    | ≥15dB                                              |                              |
| Stop Band Rejection      | ≥80dB @ DC ~ 34GHz                                 | ≥80dB @ 41 ~ 54GHz           |
| Impedance                | 50 Ohms                                            |                              |
| Power Handling           | 5W Max.                                            |                              |
| Connectors               | 2.92mm(K)-Female                                   |                              |
| Surface Finish           | Painted Black                                      |                              |
| Temperature Range        | $-30^\circ\!\mathrm{C} \sim +70^\circ\!\mathrm{C}$ |                              |
| Material                 | Housing: H62 Copper alloy                          | Connectors: Stainless Steel  |
|                          | Cover: H62 Copper alloy                            | Other screw: Stainless Steel |
|                          | Tuning screw: H62 Copper alloy                     |                              |
| Dimensions               | 90*16*8mm                                          |                              |
| Net weight               | 0.08 KG                                            |                              |