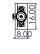

## PRODUCT DIMENSIONS

## **Electrical Specifications**

| Item                     | Parameters                                         |                              |
|--------------------------|----------------------------------------------------|------------------------------|
| Center Frequency(F0)     | 37.5GHz                                            |                              |
| Pass Band Frequency      | 35 ~ 40GHz                                         |                              |
| Pass Band Insertion Loss | ≤2.0dB                                             |                              |
| Pass Band Ripple         | ≤1.1dB                                             |                              |
| Pass Band Return Loss    | ≥15dB                                              |                              |
| Stop Band Rejection      | ≥80dB @ DC ~ 34GHz                                 | ≥80dB @ 41 ~ 54GHz           |
| Impedance                | 50 Ohms                                            |                              |
| Power Handling           | 5W Max.                                            |                              |
| Connectors               | 2.92mm(K)-Female                                   |                              |
| Surface Finish           | Painted Black                                      |                              |
| Temperature Range        | $-30^\circ\!\mathrm{C} \sim +70^\circ\!\mathrm{C}$ |                              |
| Material                 | Housing: H62 Copper alloy                          | Connectors: Stainless Steel  |
|                          | Cover: H62 Copper alloy                            | Other screw: Stainless Steel |
|                          | Tuning screw: H62 Copper alloy                     |                              |
| Dimensions               | 90*16*8mm                                          |                              |
| Net weight               | 0.08 KG                                            |                              |