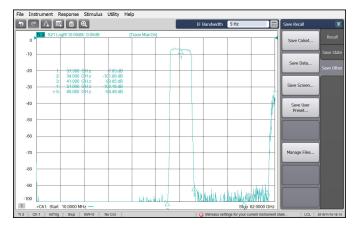

The product name of this Ocean band-pass filter (OBP) is OBP-375000-5000(NO.2), its Center Frequency(F0) is 37.5GHz, its Pass Band Bandwidth is 35 ~ 40GHz, its Pass Band Insertion Loss is  $\leq$ 2.0dB. Its Stop Bandfrequency is  $\geq$ 80dB @ DC ~ 34GHz  $\geq$ 80dB @ 41 ~ 54GHz.

## **Electrical Specifications**

| Item                     | Parameters                                         |                              |
|--------------------------|----------------------------------------------------|------------------------------|
| Center Frequency(F0)     | 37.5GHz                                            |                              |
| Pass Band Frequency      | 35 ~ 40GHz                                         |                              |
| Pass Band Insertion Loss | ≤2.0dB                                             |                              |
| Pass Band Ripple         | ≤1.1dB                                             |                              |
| Pass Band Return Loss    | ≥15dB                                              |                              |
| Stop Band Rejection      | ≥80dB @ DC ~ 34GHz                                 | ≥80dB @ 41 ~ 54GHz           |
| Impedance                | 50 Ohms                                            |                              |
| Power Handling           | 5W Max.                                            |                              |
| Connectors               | 2.92mm(K)-Female                                   |                              |
| Surface Finish           | Painted Black                                      |                              |
| Temperature Range        | $-30^\circ\!\mathrm{C} \sim +70^\circ\!\mathrm{C}$ |                              |
| Material                 | Housing: H62 Copper alloy                          | Connectors: Stainless Steel  |
|                          | Cover: H62 Copper alloy                            | Other screw: Stainless Steel |
|                          | Tuning screw: H62 Copper alloy                     |                              |
| Dimensions               | 90*16*8mm                                          |                              |
| Net weight               | 0.08 KG                                            |                              |