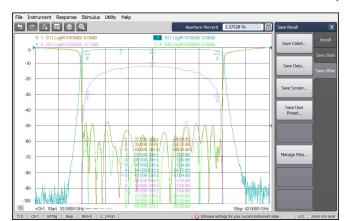

The product name of this Ocean band-pass filter (OBP) is OBP-375000-5000(NO.2), its Center Frequency(F0) is 37.5GHz, its Pass Band Bandwidth is 35 ~ 40GHz, its Pass Band Insertion Loss is  $\leq$ 2.0dB. Its Stop Bandfrequency is  $\geq$ 80dB @ DC ~ 34GHz  $\geq$ 80dB @ 41 ~ 54GHz.

## **Electrical Specifications**

| Item                     | Parameters                                         |                              |
|--------------------------|----------------------------------------------------|------------------------------|
| Center Frequency(F0)     | 37.5GHz                                            |                              |
| Pass Band Frequency      | 35 ~ 40GHz                                         |                              |
| Pass Band Insertion Loss | ≤2.0dB                                             |                              |
| Pass Band Ripple         | ≤1.1dB                                             |                              |
| Pass Band Return Loss    | ≥15dB                                              |                              |
| Stop Band Rejection      | ≥80dB @ DC ~ 34GHz                                 | ≥80dB @ 41 ~ 54GHz           |
| Impedance                | 50 Ohms                                            |                              |
| Power Handling           | 5W Max.                                            |                              |
| Connectors               | 2.92mm(K)-Female                                   |                              |
| Surface Finish           | Painted Black                                      |                              |
| Temperature Range        | $-30^\circ\!\mathrm{C} \sim +70^\circ\!\mathrm{C}$ |                              |
| Material                 | Housing: H62 Copper alloy                          | Connectors: Stainless Steel  |
|                          | Cover: H62 Copper alloy                            | Other screw: Stainless Steel |
|                          | Tuning screw: H62 Copper alloy                     |                              |
| Dimensions               | 90*16*8mm                                          |                              |
| Net weight               | 0.08 KG                                            |                              |