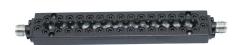

## Band Pass Filter OBP-390000-1000

Ocean Microwave band-pass filter (Ocean band-pass filter " abbreviation: abbreviation: OBP) is a filter that allows waves of specific frequency band to pass through while rejecting other frequency bands.





## **Electrical Specifications**

|                          | I                                  |                              |
|--------------------------|------------------------------------|------------------------------|
| Item                     | Parameters                         |                              |
| Center Frequency(F0)     | 39GHz                              |                              |
| Pass Band Bandwidth      | 1.0GHz (38.5 ~ 39.5GHz)            |                              |
| Pass Band Insertion Loss | ≤2.5dB                             |                              |
| Pass Band Ripple         | ≤0.8dB                             |                              |
| Pass Band Return Loss    | ≥18dB                              |