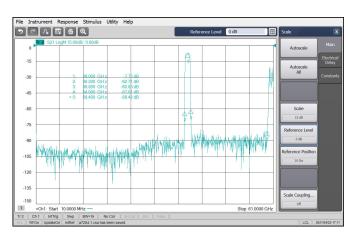

## **Electrical Specifications**

|                          | I                                  |                              |
|--------------------------|------------------------------------|------------------------------|
| Item                     | Parameters                         |                              |
| Center Frequency(F0)     | 39GHz                              |                              |
| Pass Band Bandwidth      | 1.0GHz (38.5 ~ 39.5GHz)            |                              |
| Pass Band Insertion Loss | ≤2.5dB                             |                              |
| Pass Band Ripple         | ≤0.8dB                             |                              |
| Pass Band Return Loss    | ≥18dB                              |                              |
| Stop Band Rejection      | ≥50dB @ DC ~ 38.2GHz               | ≥50dB @ 39.8 ~ 58.5GHz       |
| Impedance                | 50 Ohms                            |                              |
| Power Handling           | Average: 10W Max. / Peak: 30W Max. |                              |
| Connectors               | 2.92mm(K)-Female                   |                              |
| Surface Finish           | Painted Black                      |                              |
| Temperature Range        | -30°C ~ +70°C                      |                              |
| Material                 | Housing: H62 Copper alloy          | Connectors: Stainless Steel  |
|                          | Cover: H62 Copper alloy            | Other screw: Stainless Steel |
|                          | Tuning screw: H62 Copper alloy     |                              |
| Dimensions               | 90*16*7.5mm                        | ·                            |
| Net weight               | 0.08 KG                            | ·                            |