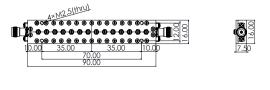

nnectors               | 2.92mm(K)-Female                   |                              |
| Surface Finish           | Painted Black                      |                              |
| Temperature Range        | -30°C ~ +70°C                      |                              |
| Material                 | Housing: H62 Copper alloy          | Connectors: Stainless Steel  |
|                          | Cover: H62 Copper alloy            | Other screw: Stainless Steel |
|                          | Tuning screw: H62 Copper alloy     |                              |
| Dimensions               | 90*16*7.5mm                        | ·                            |
| Net weight               | 0.08 KG                            | ·                            |

## **PRODUCT DIMENSIONS**