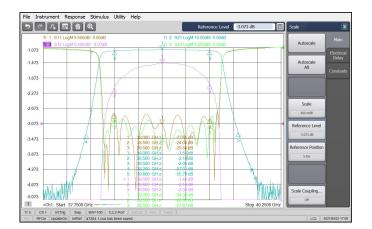

## **Electrical Specifications**

|                          | I                                  |                              |
|--------------------------|------------------------------------|------------------------------|
| Item                     | Parameters                         |                              |
| Center Frequency(F0)     | 39GHz                              |                              |
| Pass Band Bandwidth      | 1.0GHz (38.5 ~ 39.5GHz)            |                              |
| Pass Band Insertion Loss | ≤2.5dB                             |                              |
| Pass Band Ripple         | ≤0.8dB                             |                              |
| Pass Band Return Loss    | ≥18dB                              |                              |
| Stop Band Rejection      | ≥50dB @ DC ~ 38.2GHz               | ≥50dB @ 39.8 ~ 58.5GHz       |
| Impedance                | 50 Ohms                            |                              |
| Power Handling           | Average: 10W Max. / Peak: 30W Max. |                              |
| Connectors               | 2.92mm(K)-Female                   |                              |
| Surface Finish           | Painted Black                      |                              |
| Temperature Range        | -30°C ~ +70°C                      |                              |
| Material                 | Housing: H62 Copper alloy          | Connectors: Stainless Steel  |
|                          | Cover: H62 Copper alloy            | Other screw: Stainless Steel |
|                          | Tuning screw: H62 Copper alloy     |                              |
| Dimensions               | 90*16*7.5mm                        | ·                            |
| Net weight               | 0.08 KG                            | ·                            |