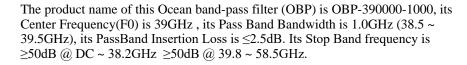

## Band Pass Filter OBP-390000-1000

Ocean Microwave band-pass filter (Ocean band-pass filter " abbreviation: abbreviation: OBP) is a filter that allows waves of specific frequency band to pass through while rejecting other frequency bands.

## **Electrical Specifications**

|                          | I                                  |                              |
|--------------------------|------------------------------------|------------------------------|
| Item                     | Parameters                         |                              |
| Center Frequency(F0)     | 39GHz                              |                              |
| Pass Band Bandwidth      | 1.0GHz (38.5 ~ 39.5GHz)            |                              |
| Pass Band Insertion Loss | ≤2.5dB                             |                              |
| Pass Band Ripple         | ≤0.8dB                             |                              |
| Pass Band Return Loss    | ≥18dB                              |                              |
| Stop Band Rejection      | ≥50dB @ DC ~ 38.2GHz               | ≥50dB @ 39.8 ~ 58.5GHz       |
| Impedance                | 50 Ohms                            |                              |
| Power Handling           | Average: 10W Max. / Peak: 30W Max. |                              |
| Connectors               | 2.92mm(K)-Female                   |                              |
| Surface Finish           | Painted Black                      |                              |
| Temperature Range        | -30°C ~ +70°C                      |                              |
| Material                 | Housing: H62 Copper alloy          | Connectors: Stainless Steel  |
|                          | Cover: H62 Copper alloy            | Other screw: Stainless Steel |
|                          | Tuning screw: H62 Copper alloy     |                              |
| Dimensions               | 90*16*7.5mm                        | ·                            |
| Net weight               | 0.08 KG                            | ·                            |