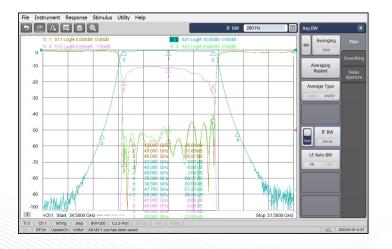

The product name of this Ocean band-pass filter (OBP) is OBP-430000-6000 ,its Center Frequency(F0) is 43GHz, its Pass Band Bandwidth is 40~46GHz, its Pass Band Insertion Loss is  $\leq$ 1.3dB,Pass Band VSWRand the Stop Band

frequency is≥80dB @DC~36GHz≥40dB @36~38.5GHz≥40dB @47.7~50GHz≥80dB @50~58GHz

## **Electrical Specifications**

| Item                     | Parameters                     |                              |
|--------------------------|--------------------------------|------------------------------|
| Center Frequency(F0)     | 43GHz                          |                              |
| Pass Band Frequency      | 40 ~ 46GHz                     |                              |
| Pass Band Insertion Loss | ≤1.3dB                         |                              |
| Pass Band Ripple         | ≤0.55dB                        |                              |
| Pass Band Return Loss    | ≥17dB                          |                              |
| Stop Band Rejection      | ≥80dB @ DC ~ 36GHz             | ≥40dB @ 47.7 ~ 50GHz         |
|                          | ≥40dB @ 36 ~ 38.5GHz           | $\geq$ 80dB @ 50 ~ 58GHz     |
| Impedance                | 50 Ohms                        |                              |
| Power Handling           | 5W Max.                        |                              |
| Connectors               | 2.4mm(Q)-Female                |                              |
| Surface Finish           | Painted Black                  |                              |
| Temperature Range        | -30°C ~ +70°C                  |                              |
| Material                 | Housing: H62 Copper alloy      | Connectors: Stainless Steel  |
|                          | Cover: H62 Copper alloy        | Other screw: Stainless Steel |
|                          | Tuning screw: H62 Copper alloy |                              |
| Dimensions               | 40*16*8mm                      | ·                            |
| Net weight               | 0.042 KG                       | ·                            |