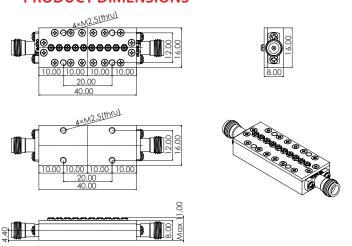

## **PRODUCT DIMENSIONS**

## **Electrical Specifications**

| Item                     | Parameters                     |                              |
|--------------------------|--------------------------------|------------------------------|
| Center Frequency(F0)     | 43GHz                          |                              |
| Pass Band Frequency      | 40 ~ 46GHz                     |                              |
| Pass Band Insertion Loss | ≤1.3dB                         |                              |
| Pass Band Ripple         | ≤0.55dB                        |                              |
| Pass Band Return Loss    | ≥17dB                          |                              |
| Stop Band Rejection      | ≥80dB @ DC ~ 36GHz             | ≥40dB @ 47.7 ~ 50GHz         |
|                          | ≥40dB @ 36 ~ 38.5GHz           | $\geq$ 80dB @ 50 ~ 58GHz     |
| Impedance                | 50 Ohms                        |                              |
| Power Handling           | 5W Max.                        |                              |
| Connectors               | 2.4mm(Q)-Female                |                              |
| Surface Finish           | Painted Black                  |                              |
| Temperature Range        | -30°C ~ +70°C                  |                              |
| Material                 | Housing: H62 Copper alloy      | Connectors: Stainless Steel  |
|                          | Cover: H62 Copper alloy        | Other screw: Stainless Steel |
|                          | Tuning screw: H62 Copper alloy |                              |
| Dimensions               | 40*16*8mm                      | ·                            |
| Net weight               | 0.042 KG                       | ·                            |