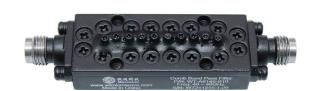

## Band Pass Filter OBP-430000-6000

Ocean Microwave band-pass filter (Ocean band-pass filter " abbreviation: abbreviation: OBP) is a filter that allows waves of specific frequencyband to pass through while rejecting other frequency bands.

The product name of this Ocean band-pass filter (OBP) is OBP-430000-6000 ,its Center Frequency(F0) is 43GHz, its Pass Band Bandwidth is 40~46GHz, its Pass Band Insertion Loss is  $\leq$ 1.3dB,Pass Band VSWRand the Stop Band

## **Electrical Specifications**

| Item                     | Parameters                     |                              |
|--------------------------|--------------------------------|------------------------------|
| Center Frequency(F0)     | 43GHz                          |                              |
| Pass Band Frequency      | 40 ~ 46GHz                     |                              |
| Pass Band Insertion Loss | ≤1.3dB                         |                              |
| Pass Band Ripple         | ≤0.55dB                        |                              |
| Pass Band Return Loss    | ≥17dB                          |                              |
| Stop Band Rejection      | ≥80dB @ DC ~ 36GHz             | ≥40dB @ 47.7 ~ 50GHz         |
|                          | ≥40dB @ 36 ~ 38.5GHz           | $\geq$ 80dB @ 50 ~ 58GHz     |
| Impedance                | 50 Ohms                        |                              |
| Power Handling           | 5W Max.                        |                              |
| Connectors               | 2.4mm(Q)-Female                |                              |
| Surface Finish           | Painted Black                  |                              |
| Temperature Range        | -30°C ~ +70°C                  |                              |
| Material                 | Housing: H62 Copper alloy      | Connectors: Stainless Steel  |
|                          | Cover: H62 Copper alloy        | Other screw: Stainless Steel |
|                          | Tuning screw: H62 Copper alloy |                              |
| Dimensions               | 40*16*8mm                      | ·                            |
| Net weight               | 0.042 KG                       | ·                            |