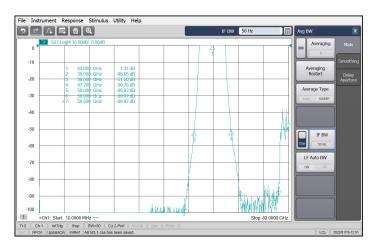

The product name of this Ocean band-pass filter (OBP) is OBP-430000-6000 ,its Center Frequency(F0) is 43GHz, its Pass Band Bandwidth is 40~46GHz, its Pass Band Insertion Loss is  $\leq$ 1.3dB,Pass Band VSWRand the Stop Band

frequency is≥80dB @DC~36GHz≥40dB @36~38.5GHz≥40dB @47.7~50GHz≥80dB @50~58GHz

## **Electrical Specifications**

| Item                     | Parameters                     |                              |
|--------------------------|--------------------------------|------------------------------|
| Center Frequency(F0)     | 43GHz                          |                              |
| Pass Band Frequency      | 40 ~ 46GHz                     |                              |
| Pass Band Insertion Loss | ≤1.3dB                         |                              |
| Pass Band Ripple         | ≤0.55dB                        |                              |
| Pass Band Return Loss    | ≥17dB                          |                              |
| Stop Band Rejection      | ≥80dB @ DC ~ 36GHz             | ≥40dB @ 47.7 ~ 50GHz         |
|                          | ≥40dB @ 36 ~ 38.5GHz           | $\geq$ 80dB @ 50 ~ 58GHz     |
| Impedance                | 50 Ohms                        |                              |
| Power Handling           | 5W Max.                        |                              |
| Connectors               | 2.4mm(Q)-Female                |                              |
| Surface Finish           | Painted Black                  |                              |
| Temperature Range        | -30°C ~ +70°C                  |                              |
| Material                 | Housing: H62 Copper alloy      | Connectors: Stainless Steel  |
|                          | Cover: H62 Copper alloy        | Other screw: Stainless Steel |
|                          | Tuning screw: H62 Copper alloy |                              |
| Dimensions               | 40*16*8mm                      | ·                            |
| Net weight               | 0.042 KG                       | ·                            |